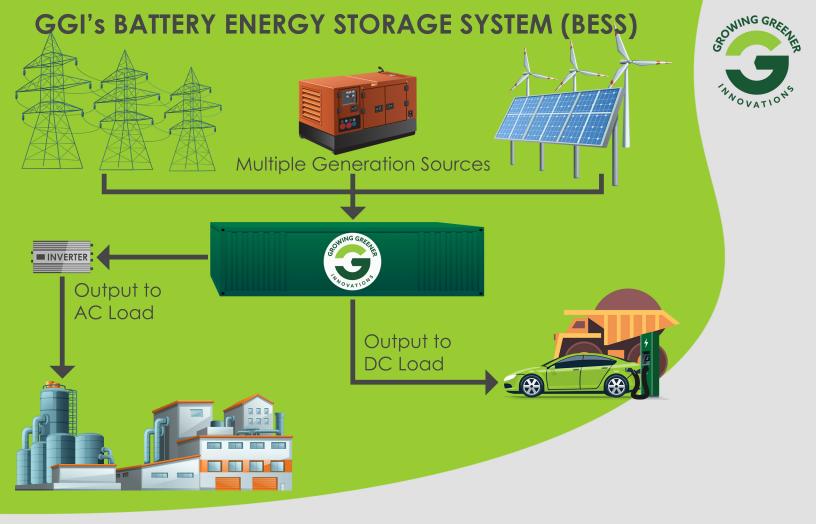

### Practical and flexible solution for Net Zero Emissions

The GRENGINE is designed for Scope 1 and 2 emissions reductions.

Users capture immediate value from Bumpless Power Transfers and Peak Shaving. Renewable energy sources are optional additions to bolster decarbonization strategies.